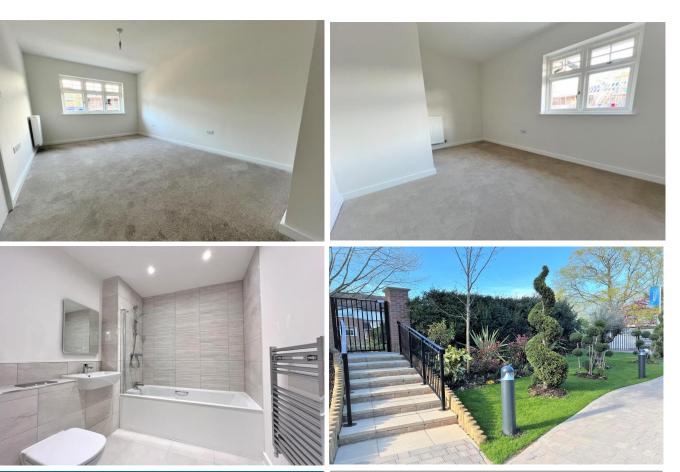

Bedroom 1 16' 5" max > 14' 2" x 9' 6" (5.00m x 2.89m) Double glazed window. Carpet.

Bedroom 2 12' 1'' max > 7' 8" x 8' 9'' (3.68m x 2.66m) Double glazed window. Carpet.

### Bathroom

White suite comprises; back to wall WC, wash hand basin and panelled bath with tiled surround and fitted shower and screen over. Heated towel rail. Heated mirror. Shaver point. Tiled floor.

### Exterior

Allocated parking for one car. Communal covered cycle store. Landscaped grounds.