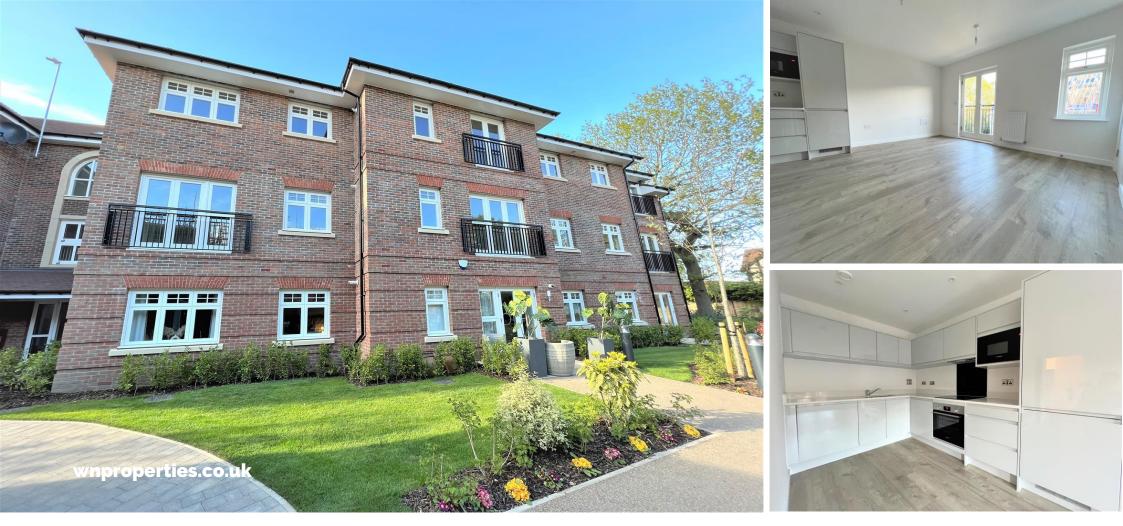

## Kestrel Close, Shenfield

A modern two bedroom second floor apartment, within an exclusive gated development in the heart of Old Shenfield. This sought after area is within 0.6 miles of Shenfield Broadway and mainline station offering a fast regular service into London. Contemporary accommodation comprising open-plan living area leading to kitchen with integrated appliances, large walk-in utility cupboard off the hallway and luxurious bathroom. Allocated parking for one car. Available unfurnished from 22<sup>nd</sup> June 2023. EPC B.

## Reception/Kitchen 20' 0'' max > 13'3 x 14' 0'' max > 7' 0" (6.09m x 4.26m)

Double doors to Juliette balcony. Door to built in storage housing gas boiler. Wood effect flooring. Open-plan to Kitchen area; range of matching wall mounted and base level units with quartz type work surface. Appliances include; four ring ceramic hob with cooker hood above and single electric oven beneath, integrated fridge/freezer and dishwasher.

### Bathroom

White suite comprises; back to wall WC, wash hand basin and panelled bath with tiled surround and fitted shower and screen over. Heated towel rail. Heated mirror. Shaver point. Tiled floor.